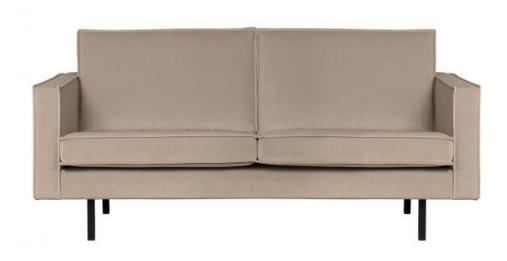

## **RODEO 2,5 ZITS VELVET KHAKI**

| Dimensions        | 85x190x86 |
|-------------------|-----------|
| Material          | 100% pes  |
| Color finish      | khaki     |
| Packages          | 1         |
| Country of origin | PL        |
| Intrastat Code    | 94014000  |

## Additional description

Not available for the UK. This article is not Fire Retardant.

- Chic and contemporary design
- Part of the famous Rodeo series
- Upholstered in a rich velvet (100% polyester)
- H 85 cm x W 190 cm x D 86 cm

The Rodeo series by Dutch interior label BePureHome is modern, sturdy and contemporary. The Rodeo's are spacious and offer a wonderfully firm seating comfort. The high leg frame makes the furniture look slender and airy. Rodeo is known for its timeless combination of colours and materials, inspired by the 50's and given a modern twist. Dare to go Rodeo!