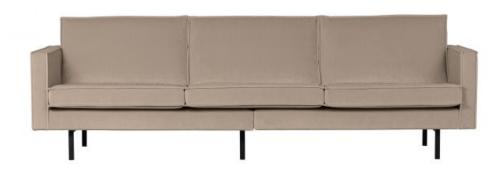

## 800543-K

## RODEO 3 SEATER VELVET KHAKI

| EAN               | 8714713069224     |
|-------------------|-------------------|
| Dimensions        | 85x277x86         |
| Material          | 100% pes          |
| Color finish      | khaki             |
| Packages          | 2                 |
| Country of origin | PL                |
| Assembly required | Assembly required |
| Intrastat Code    | 94014000          |

## Additional description

Not available for the UK. This article is not Fire Retardant.

- Modern and contemporary design
- Part of the famous Rodeo series
- Covered in a rich velvet (100% polyester)
- H 85 cm x W 277 cm x D 86 cm

The Rodeo series by Dutch interior label BePureHome is modern, sturdy and contemporary. The Rodeo's are spacious and offer a wonderfully firm seating comfort. The high leg frame makes the furniture look slender and airy. Rodeo is known for its timeless combination of colours and materials, inspi