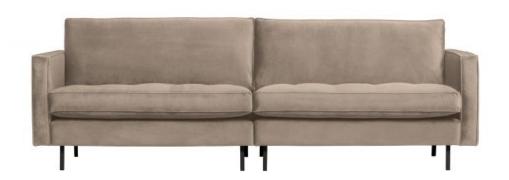

## **RODEO CLASSIC SOFA 3-SEATER VELVET KHAKI**

| Productcode       | 800576-K          |
|-------------------|-------------------|
| EAN               | 8714713180233     |
| Dimensions        | 83x275x88         |
| Material          | 100% pes          |
| Color finish      | khaki             |
| Packages          | 2                 |
| Country of origin | PL                |
| Assembly required | Assembly required |
| Intrastat Code    | 94016100          |

## Additional description

Not available for the UK. This article is not Fire Retardant.

- Classic and generous design
- Part of the well-known Rodeo Classic series
- Covered in a rich velvet (100% polyester)
- H 83 cm x W 275 cm x D 88 cm

The Rodeo series by Dutch interior label BePureHome is modern, sturdy and contemporary. The Rodeo's are spacious and offer a wonderfully firm seating comfort. The high leg frame makes the furniture look slender and airy. Rodeo is known for its timele modern twist. The classic twist of qui...