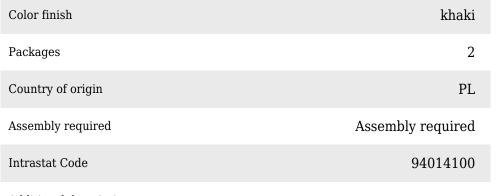

## Additional description

Not available for the UK. This article is not Fire Retardant.

- Generous chaise longue sofa
- Part of the famous Rodeo series
- Upholstered in rich velvet (100% polyester)
- H 85 cm x W 300 cm x D 86/155 cm