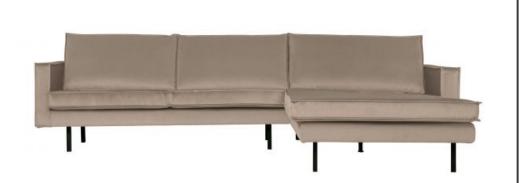

## **RODEO CHAISE LONGUE RIGHT VELVET KHAKI**

## Additional description

Not available for the UK. This article is not Fire Retardant.

- Generous chaise longue sofa
- Part of the famous Rodeo series
- Upholstered in rich velvet (100% polyester)
- H 85 cm x W 300 cm x D 86/155 cm

The Rodeo series by Dutch interior label BePureHome is modern, sturdy and contemporary. The Rodeo's are spacious and offer a wonderfully firm seating comfort. The high leg frame makes the furniture look slender and airy. Rodeo is known for its timeless combination of colours and materials, inspired by the 50's and given a modern twist. Dare to go Rodeo!