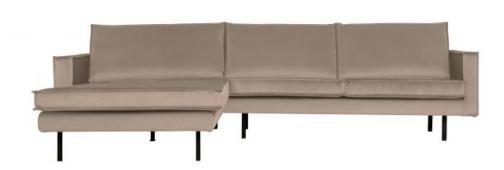

## RODEO CHAISE LONGUE LEFT VELVET KHAKI

| Material          | 100% pes          |
|-------------------|-------------------|
| Color finish      | khaki             |
| Packages          | 2                 |
| Country of origin | PL                |
| Assembly required | Assembly required |
| Intrastat Code    | 94014100          |

## Additional description

Not available for the UK. This article is not Fire Retardant.

- Spacious chaise longue sofa
- Part of the famous Rodeo series
- Upholstered in a rich velvet (100% polyester)
- H 85 cm x W 300 cm x D 86/155 cm

The Rodeo series by Dutch interior label BePureHome is modern, sturdy and contemporary. The Rodeo's are spacious and offer a wonderfully firm seating comfort. The high leg frame makes the furniture look slender and airy. Rodeo is known for its timeless color and material combination, inspired by the 50's and given a modern twist. Dare to go Rodeo!