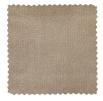

## RODEO CORNER SOFA LEFT VELVET KHAKI

| Dimensions        | 85x266x86/213     |
|-------------------|-------------------|
| Material          | 100% pes          |
| Color finish      | khaki             |
| Packages          | 2                 |
| Country of origin | PL                |
| Assembly required | Assembly required |
| Intrastat Code    | 94014100          |

## Additional description

Not available for the UK. This article is not Fire Retardant.

- Contemporary and chic design
- Part of the famous Rodeo series
- Covered in a rich velvet (100% polyester)
- H 85 cm x W 266 cm x D 86/213 cm