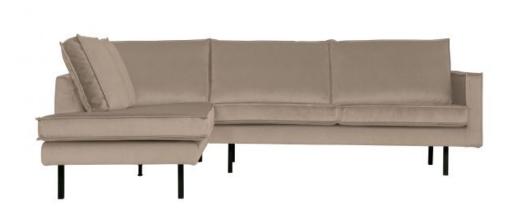

## RODEO CORNER SOFA LEFT VELVET KHAKI

| Dimensions        | 85x266x86/213     |
|-------------------|-------------------|
| Material          | 100% pes          |
| Color finish      | khaki             |
| Packages          | 2                 |
| Country of origin | PL                |
| Assembly required | Assembly required |
| Intrastat Code    | 94014100          |

## Additional description

Not available for the UK. This article is not Fire Retardant.

- Contemporary and chic design
- Part of the famous Rodeo series
- Covered in a rich velvet (100% polyester)
- H 85 cm x W 266 cm x D 86/213 cm

The Rodeo series by Dutch interior label BePureHome is modern, sturdy and contemporary. The Rodeo's are spacious and offer a wonderfully firm seating comfort. The high leg frame makes the furniture look slender and airy. Rodeo is known for its timeless combination of colours and materials, inspired by the 50's and given a modern twist. Dare to go Rodeo!