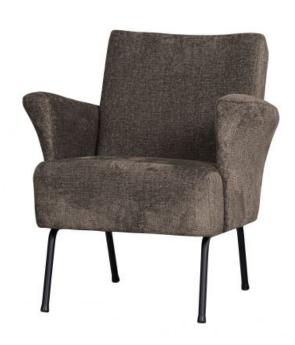

## MUSE ARMCHAIR COARSE WOVEN FABRIC GREY/BROWN

| EAN               | 8714713179589     |
|-------------------|-------------------|
| Dimensions        | 77x73x70          |
| Material          | 100% pes          |
| Color finish      | grey/brown        |
| Packages          | 1                 |
| Country of origin | PL                |
| Assembly required | Assembly required |
| Intrastat Code    | 94016100          |

## Additional description

- Striking, friendly armchair
- Rounded, soft shapes
- Coarsely woven fabric (100% polyester)
- H 77 cm x W 73 cm x D 70 cm

Visible comfort is what the Muse armchair exudes. This attractive armchair is part of the BePureHome collection and offers great comfort. With its coarsely woven fabric in a natural hue, the Muse easy chair blends in easily with multiple interior styles.