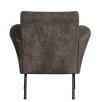

## MUSE ARMCHAIR COARSE WOVEN FABRIC GREY/BROWN

| EAN               | 8714713179589     |
|-------------------|-------------------|
| Dimensions        | 77x73x70          |
| Material          | 100% pes          |
| Color finish      | grey/brown        |
| Packages          | 1                 |
| Country of origin | PL                |
| Assembly required | Assembly required |
| Intrastat Code    | 94016100          |

## Additional description

- Striking, friendly armchair
- Rounded, soft shapes
- Coarsely woven fabric (100% polyester)
- H 77 cm x W 73 cm x D 70 cm

Visible comfort is what the Muse armchair exudes. This attractive armchair is part of the BePureHome collection and offers great comfort. With its coarsely woven fabric in a natural hue, the Muse easy chair blends in easily with multiple interior styles.