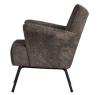

## MUSE ARMCHAIR COARSE WOVEN FABRIC GREY/BROWN

| EAN               | 8714713179589     |
|-------------------|-------------------|
| Dimensions        | 77x73x70          |
| Material          | 100% pes          |
| Color finish      | grey/brown        |
| Packages          | 1                 |
| Country of origin | PL                |
| Assembly required | Assembly required |
| Intrastat Code    | 94016100          |

## Additional description

- Striking, friendly armchair
- Rounded, soft shapes
- Coarsely woven fabric (100% polyester)
- H 77 cm x W 73 cm x D 70 cm

Visible comfort is what the Muse armchair exudes. This attractive armchair is part of the BePureHome collection and offers great comfort. With its coarsely woven fabric in a natural hue, the Muse easy chair blends in easily with multiple interior styles.