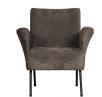

## MUSE ARMCHAIR COARSE WOVEN FABRIC GREY/BROWN

| EAN               | 8714713179589     |
|-------------------|-------------------|
| Dimensions        | 77x73x70          |
| Material          | 100% pes          |
| Color finish      | grey/brown        |
| Packages          | 1                 |
| Country of origin | PL                |
| Assembly required | Assembly required |
| Intrastat Code    | 94016100          |

## Additional description

- Striking, friendly armchair
- Rounded, soft shapes
- Coarsely woven fabric (100% polyester)
- H 77 cm x W 73 cm x D 70 cm

Visible comfort is what the Muse armchair exudes. This attractive armchair is part of the BePureHome collection and offers great comfort. With its coarsely woven fabric in a natural hue, the Muse easy chair blends in easily with multiple interior styles.