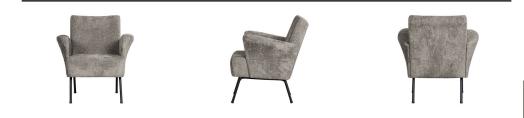

## MUSE ARMCHAIR COARSE WOVEN FABRIC TAUPE

| Productcode       | 801138-T          |
|-------------------|-------------------|
| EAN               | 8714713179572     |
| Dimensions        | 77x73x70          |
| Material          | 100% pes          |
| Color finish      | taupe             |
| Packages          | 1                 |
| Country of origin | PL                |
| Assembly required | Assembly required |
| Intrastat Code    | 94016100          |
|                   |                   |

## Additional description

- Striking, friendly armchair

- Rounded, soft shapes
- Coarsely woven fabric (100% polyester)
- H 77 cm x W 73 cm x D 70 cm

Visible comfort is what the Muse armchair exudes. This attractive armchair is part of the BePureHome collection and offers great comfort. With its coarsely woven fabric in a natural hue, the Muse easy chair blends in easily with multiple interior styles.