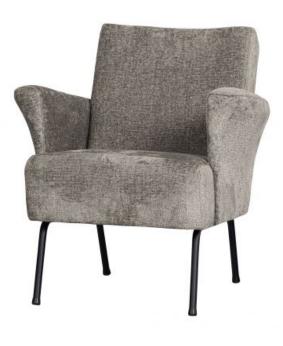

## MUSE ARMCHAIR COARSE WOVEN FABRIC TAUPE

| Productcode       | 801138-T          |
|-------------------|-------------------|
| EAN               | 8714713179572     |
| Dimensions        | 77x73x70          |
| Material          | 100% pes          |
| Color finish      | taupe             |
| Packages          | 1                 |
| Country of origin | PL                |
| Assembly required | Assembly required |
| Intrastat Code    | 94016100          |
|                   |                   |

## Additional description

- Striking, friendly armchair

- Rounded, soft shapes
- Coarsely woven fabric (100% polyester)
- H 77 cm x W 73 cm x D 70 cm

Visible comfort is what the Muse armchair exudes. This attractive armchair is part of the BePureHome collection and offers great comfort. With its coarsely woven fabric in a natural hue, the Muse easy chair blends in easily with multiple interior styles.