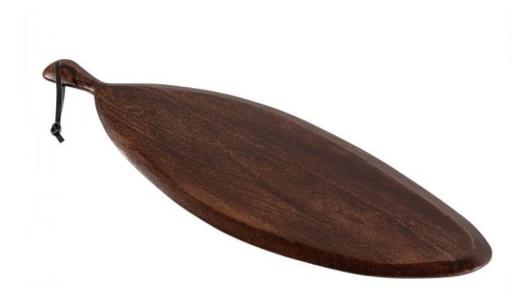

# CREST SERVING PLATE WALNUT 22x75CM

## Additional description

- Playfully shaped snack board
- Crafted from mango wood with an antique black finish
- Part of the Crest shelf series
- L 22 cm x W 75 cm x D 2 cm

The range of home decoration within the collection of Dutch interior design brand BePureHome has been expanded with this playfully shaped snack board: Crest. The Crest shelf is characterised by its stylish, sloping edge and warm-coloured mango wood. The item has a sleek look and every Crest shelf is unique.

#### Dimensions

- Length: 22 cm - Width: 75 cm

- Thickness: 2 cm

- Handle: 3/6 cm x 12 cm - Leather-look cord: L 15 cm