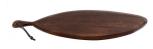

# CREST SERVING PLATE WALNUT 22x75CM

## Additional description

- Playfully shaped snack board
- Crafted from mango wood with an antique black finish
- Part of the Crest shelf series
- L 22 cm x W 75 cm x D 2 cm

The range of home decoration within the collection of Dutch interior design brand BePureHome has been expanded with this playfully shaped snack board: Crest. The Crest shelf is characterised by its stylish, sloping edge and warm-coloured mango wood. The item has a sleek look and every Crest shelf is unique.

#### Dimensions

- Length: 22 cm - Width: 75 cm

- Thickness: 2 cm

- Handle: 3/6 cm x 12 cm - Leather-look cord: L 15 cm