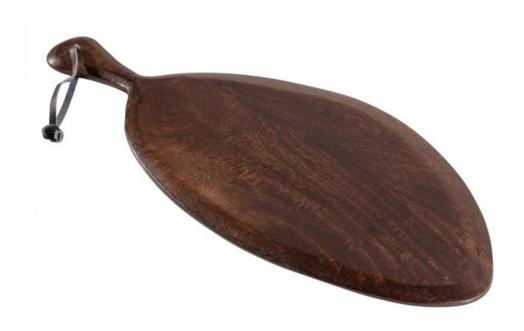

# CREST SERVING PLATE WALNUT 22x55CM

Country of origin

441990900

IN

Intrastat Code

# Additional description

- Playfully shaped snack board
- Crafted from mango wood with an antique black finish
- Part of the Crest shelf series
- L 22 cm x W 55 cm x D 2 cm

The range of home decoration within the collection of Dutch interior design brand BePureHome has been expanded with this playfully shaped snack board: Crest. The Crest shelf is characterised by its stylish, sloping edge and warm-coloured mango wood. The item has a sleek look and every Crest shelf is unique.

## Dimensions

- Length: 22 cm - Width: 55 cm - Thickness: 2 cm

- Handle: 3/6 cm x 12 cm - Leather-look cord: L.15 cm