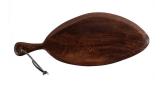

# CREST SERVING PLATE WALNUT 22x55CM

Country of origin

441990900

IN

Intrastat Code

# Additional description

- Playfully shaped snack board
- Crafted from mango wood with an antique black finish
- Part of the Crest shelf series
- L 22 cm x W 55 cm x D 2 cm

The range of home decoration within the collection of Dutch interior design brand BePureHome has been expanded with this playfully shaped snack board: Crest. The Crest shelf is characterised by its stylish, sloping edge and warm-coloured mango wood. The item has a sleek look and every Crest shelf is unique.

## Dimensions

- Length: 22 cm - Width: 55 cm - Thickness: 2 cm

- Handle: 3/6 cm x 12 cm - Leather-look cord: L.15 cm