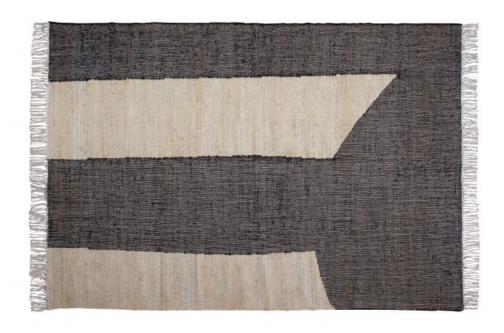

## LIAS RUG JUTE NATURAL/BLACK 200x300CM

wosod

| EAN               | 8714713177608      |
|-------------------|--------------------|
| Dimensions        | 1x200x300          |
| Material          | 80% jute / 20% cot |
| Color finish      | natural/black      |
| Packages          | 1                  |
| Country of origin | IN                 |
| Intrastat Code    | 57029990           |

## Additional description

- Stylish rug with graphic pattern
- Combination fabric of 80% jute and 20% cotton
- Natural fibres in contrast colour
- L 200 cm x W 300 cm

The Lias rug from the Exclusive collection by Dutch brand WOOOD is a real mood creator in spacious living spaces. The natural jute rug is contrasting coloured and very generously sized. The edges are finished with a ruffled border, creating a carefree beach atmosphere. Thanks to the use of jute, the rug is very heat-permeable and can easily be placed on heated floors.