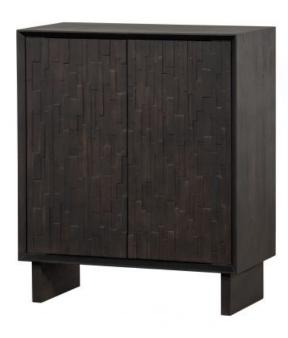

# TIL CABINET CARVED MANGO WOOD DARK BROWN

basıclabel

Country of origin IN

Intrastat Code 94036000

## Additional description

- Subtle mood enhancer
- Made of matt black mango wood
- With plenty of storage space!
- H 95 cm x W 80 cm x D 40 cm

With its matt black coating, the Til storage cabinet is an inconspicuous storage powerhouse. The cabinet, from the collection of Dutch interior design brand Basiclabel, has a striking carving obtained on the cabinet doors. This handicraft makes Til look instantly traditional, a real mood creator!

### Material

Mango wood is known for its warm golden brown colour, durable growth and long durability. Mango wood is also characterised by clearly visible grain and colour nuances. The grain, a yellow glow or dark lines and knots ensure that each mango wood item is unique. Mango wood is very strong and one of the harder woods, so a mango wood item will not easily be damaged.