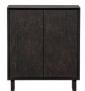

## Additional description

- Subtle mood enhancer
- Made of matt black mango wood
- With plenty of storage space!
- H 95 cm x W 80 cm x D 40 cm

With its matt black coating, the Til storage cabinet is an inconspicuous storage powerhouse. The cabinet, from the collection of Dutch interior design brand Basiclabel, has a striking carving obtained on the cabinet doors. This handicraft makes Til look instantly traditional, a real mood creator!

#### Dimensions

- Height: 95 cm
- Width: 80 cm
- Depth: 40 cm

Size of compartments, 2v H 37 cm v W 75 cm v D 31 cm

+31 88 96 66 300 info@deeekhoorn.com www.deeekhoorn.com