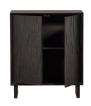

#### Dimensions

- Height: 95 cm
- Width: 80 cm
- Depth: 40 cm

Size of compartments, 2v H 37 cm v W 75 cm v D 31 cm

+31 88 96 66 300 info@deeekhoorn.com www.deeekhoorn.com