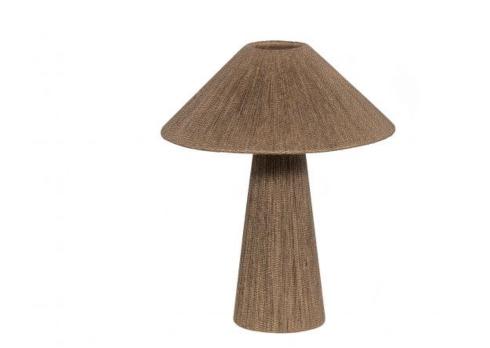

# PEPE TABLE LAMP NATURAL

### Additional description

- Table lamp in timeless Nordic design
- Lampshade made of natural rope
- Easy to install
- H 46 cm x W 38 cm x D 38 cm

Timeless design and items that never get boring, that's what Nordic design is known for. This Pepe table lamp comes from the Exclusive collection by Dutch interior design brand WOOOD and stands out for its tightly stretched rope work. The different layers ensure that the light is diffused playfully. Also ideal for a bohemian or botanical living style.

#### Dimensions

- Height: 46 cm
- Width: 38 cm
- Depth: 38 cm

- Height of shade: 16 cm

+31 88 96 66 300 info@deeekhoorn.com www.deeekhoorn.com