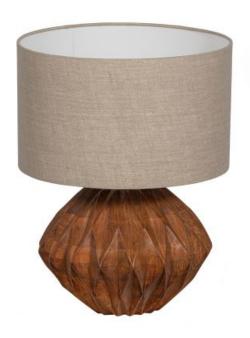

## TORIN TABLE LAMP CARVED NATURAL

wosod

| Dimensions        | 39x30x30 |
|-------------------|----------|
| Material          | wood     |
| Color finish      | natural  |
| Packages          | 1        |
| Country of origin | IN       |
| Intrastat Code    | 94052010 |

## Additional description

- Table lamp in timeless Nordic design
- Base with special carving (mango wood)
- Easy to install
- H 39 cm x W 30 cm x D 30 cm

Timeless design and items that never get boring - that's what Nordic design is known for. This Torin table lamp comes from the Exclusive collection by Dutch interior design brand WOOOD and stands out with its interesting carvings incorporated into the lamp base. Also ideal for a bohemian or botanical living style.

## Material

Mango wood is known for its warm golden brown colour, durable growth and long durability. Mango wood is also characterised by clearly visible grain and colour nuances. The grain, a yellow glow or dark lines and knots ensure that each mango wood item is unique. Mango wood is very strong and one of the harder woods, so a mango wood item will not easily be damaged.