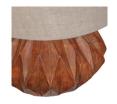

## Additional description

- Table lamp in timeless Nordic design
- Base with special carving (mango wood)
- Easy to install
- H 39 cm x W 30 cm x D 30 cm

Timeless design and items that never get boring - that's what Nordic design is known for. This Torin table lamp comes from the Exclusive collection by Dutch interior design brand WOOOD and stands out with its interesting carvings incorporated into the lamp base. Also ideal for a bohemian or botanical living style.

## Material

Mango wood is known for its warm golden brown colour, durable growth and long durability. Mango wood is also characterised by clearly visible grain and colour nuances. The grain, a yellow glow or dark lines and knots ensure that each mango wood item is unique. Mango wood is very strong and one of the harder woods, so a mango wood item will not easily be damaged.