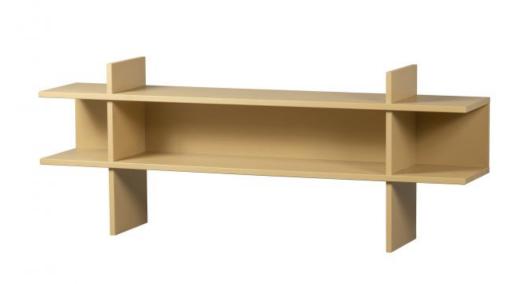

### Additional description

- Generous side table with sleek design
- Made of lacquered pine (FSC-certified)
- Airy design with stable stand
- H 70 cm x W 180 cm x D 35 cm

The Jana side table is a stylish item from the collection of Dutch interior design brand WOOOD. The sleek design gives the item a timeless look. The side table is lacquered in a matt colour shade which immediately protects the pine wood and ensures that the furniture can be kept clean easily.

#### Dimensions

- Height: 70 cm

- Width: 180 cm

- Depth: 35 cm

+31 88 96 66 300 info@deeekhoorn.com www.deeekhoorn.com