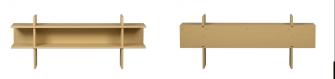

#### Dimensions

- Height: 70 cm

- Width: 180 cm

- Depth: 35 cm

+31 88 96 66 300 info@deeekhoorn.com www.deeekhoorn.com