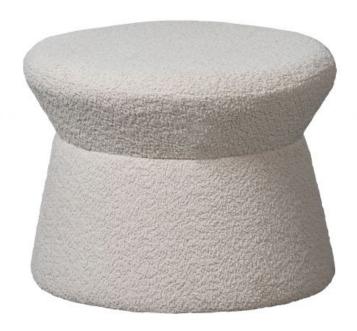

## Additional description

- Stylish footstool
- Upholstered in a soft bouclé (100% polyester)
- Shaped in a sleek hourglass shape
- H 40 cm x W 52 cm x D 52 cm

Sleekly shaped in a soft, fleecy jacket. The Rowan pouf is a fun addition for a Scandinavian interior. The Rowan pouf comes from the collection of Dutch interior design brand WOOOD and is upholstered in a wonderfully soft bouclé.

### Dimensions

The footstool has a height of 40 cm and width and depth of 52 cm. The floor protectors at the bottom are formed from plastic and have a circumference of 3 cm.

Care instructions

Dab any stains dry immediately with a clean cloth or tissue. Definitely do not rub! Most