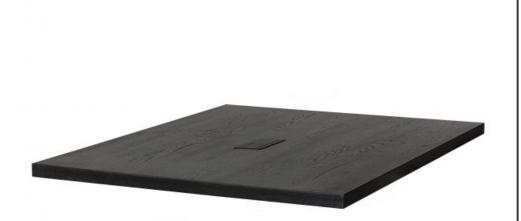

## TABLO LUNGO END TABLE TOP STRAIGHT ASH INCL. SOCKET

wosod

| Dimensions        | 5x150x120       |
|-------------------|-----------------|
| Material          | ash             |
| Color finish      | blacknight matt |
| Packages          | 2               |
| Country of origin | NL              |
| Intrastat Code    | 94036010        |
|                   |                 |

Additional description

- Ash table top (FSC-certified)

- Create your ideal meeting room with the Tablo Lungo elements
- Available with or without built-in socket space
- H 5 cm x W 150 cm x D 120 cm

Create your ideal meeting room with the elements from the Tablo Lungo series by Dutch interior design brand WOOOD. The Tablo Lungo has many extension options and various sizes available to create a meeting table of the desired size. For example, finish the table stylishly with this straight end table top, available with and without a cut-out for a power point.