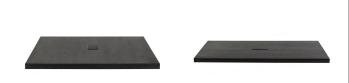

## TABLO LUNGO END TABLE TOP STRAIGHT ASH INCL. SOCKET

wosod

| Dimensions        | 5x150x120       |
|-------------------|-----------------|
| Material          | ash             |
| Color finish      | blacknight matt |
| Packages          | 2               |
| Country of origin | NL              |
| Intrastat Code    | 94036010        |
|                   |                 |

Additional description

- Ash table top (FSC-certified)

- Create your ideal meeting room with the Tablo Lungo elements
- Available with or without built-in socket space
- H 5 cm x W 150 cm x D 120 cm

Create your ideal meeting room with the elements from the Tablo Lungo series by Dutch interior design brand WOOOD. The Tablo Lungo has many extension options and various sizes available to create a meeting table of the desired size. For example, finish the table stylishly with this straight end table top, available with and without a cut-out for a power point.