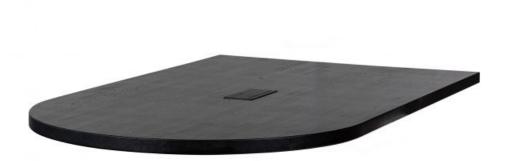

# TABLO LUNGO END TABLE TOP ROUND ASH INCL. SOCKET [fsc]

### Additional description

- Ash table top (FSC-certified)
- Create your ideal meeting room with the Tablo Lungo elements
- Available with or without built-in socket space
- H 5 cm x W 210 cm x D 120 cm

Create your ideal meeting room with the elements from the Tablo Lungo series by Dutch interior design brand WOOOD. The Tablo Lungo has many extension options and various sizes available to create a meeting table of the desired size. For example, end the table playfully with this round-shaped end leaf, available with and without a recess for a power point.