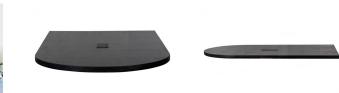

# TABLO LUNGO END TABLE TOP ROUND ASH INCL. SOCKET [fsc]

### Additional description

- Ash table top (FSC-certified)
- Create your ideal meeting room with the Tablo Lungo elements
- Available with or without built-in socket space
- H 5 cm x W 210 cm x D 120 cm

Create your ideal meeting room with the elements from the Tablo Lungo series by Dutch interior design brand WOOOD. The Tablo Lungo has many extension options and various sizes available to create a meeting table of the desired size. For example, end the table playfully with this round-shaped end leaf, available with and without a recess for a power point.