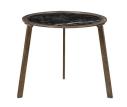

## Additional description

- Slim side table with coloured glass top
- Made of metal with a brass coating
- Stable stand and robust finish
- H 45 cm x W 58 cm x D 58 cm

The Lax side table with glass tabletop comes from the collection of Dutch brand BePureHome. Lax has a brass finish resulting in a luxurious look and deep, dark golden sheen. The spacious top offers enough space for a cup of coffee and your favourite sweet tooth.

## Material

The metal in our collections has various finishes, such as antique brass. The antique brass finishes in our collections are applied to the metal with a mix of copper and zinc, which can then be finished in a brushed look, matt or shiny. Antique brass gives a weathered golden look to the furniture.

## Dimensions

- Height: 45 cm
- Width: 58 cm
- Depth 58 cm
- Top thickness: 1 cm

+31 88 96 66 300 info@deeekhoorn.com www.deeekhoorn.com

- Weight capacity: 10 kg

- Weight: 4 kg

Maintenance<...