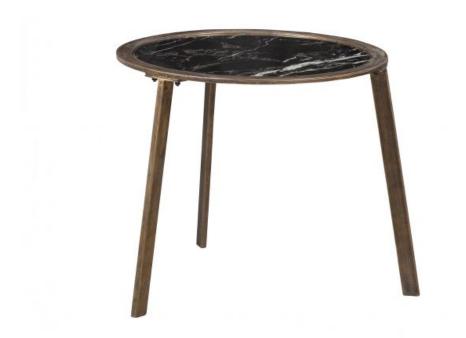

## Additional description

- Slim side table with coloured glass top
- Made of metal with a brass coating
- Stable stand and robust finish
- H 45 cm x W 58 cm x D 58 cm

The Lax side table with glass tabletop comes from the collection of Dutch brand BePureHome. Lax has a brass finish resulting in a luxurious look and deep, dark golden sheen. The spacious top offers enough space for a cup of coffee and your favourite sweet tooth.

## Material

The metal in our collections has various finishes, such as antique brass. The antique brass finishes in our collections are applied to the metal with a mix of copper and zinc, which can then be finished in a brushed look, matt or shiny. Antique brass gives a weathered golden look to the furniture.

## Dimensions

- Height: 45 cm
- Width: 58 cm
- Depth 58 cm
- Top thickness: 1 cm

+31 88 96 66 300 info@deeekhoorn.com www.deeekhoorn.com

- Weight capacity: 10 kg

- Weight: 4 kg

Maintenance<...