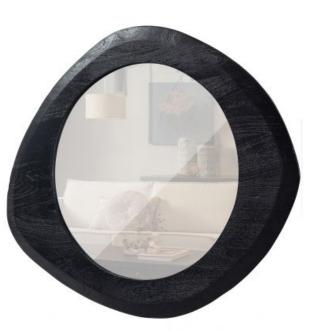

## ENCLOSE MIRROR WITH WOOD EDGE BLACK 70x60CM

| Dimensions        | 60x70x3  |
|-------------------|----------|
| Material          | wood     |
| Color finish      | black    |
| Packages          | 1        |
| Country of origin | IN       |
| Intrastat Code    | 70099200 |

## Additional description

- Generous mirror with organic shape
- Wooden frame in matt black
- Various hanging options
- H 70 cm x W 60 cm x D 2.5 cm

Striking by its simplicity, that's this stylish mirror. The Enclose organically shaped mirror comes from the collection of Dutch interior label BePureHome and is a striking item. You place the mirror exactly as it fits in your wall collage. Enclose combines well with other mirrors, shelves, prints or ornaments. This way, you can easily create your own style!