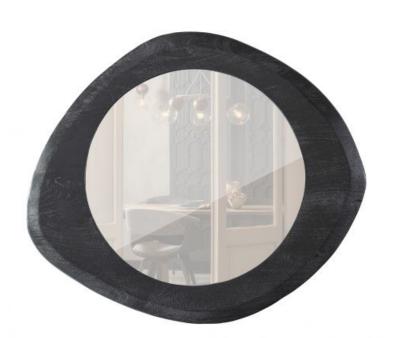

## ENCLOSE MIRROR WITH WOOD EDGE BLACK 50x44CM

| EAN               | 8714713177196 |
|-------------------|---------------|
| Dimensions        | 44x50x3       |
| Material          | wood          |
| Color finish      | black         |
| Packages          | 1             |
| Country of origin | IN            |
| Intrastat Code    | 70099200      |

Additional description

- Generous mirror with organic shape
- Wooden frame in matt black
- Various hanging options
- H 44 cm x W 50 cm x D 3 cm

Striking by its simplicity, that's this stylish mirror. The Enclose organically shaped mirror comes from the collection of Dutch interior label BePureHome and is a striking item. You place the mirror exactly as it fits in your wall collage. Enclose combines well with other mirrors, shelves, prints or ornaments. This way, you can easily create your own style!