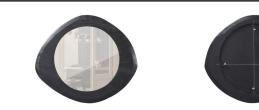

## ENCLOSE MIRROR WITH WOOD EDGE BLACK 50x44CM

| EAN               | 8714713177196 |
|-------------------|---------------|
| Dimensions        | 44x50x3       |
| Material          | wood          |
| Color finish      | black         |
| Packages          | 1             |
| Country of origin | IN            |
| Intrastat Code    | 70099200      |

Additional description

- Generous mirror with organic shape
- Wooden frame in matt black
- Various hanging options
- H 44 cm x W 50 cm x D 3 cm

Striking by its simplicity, that's this stylish mirror. The Enclose organically shaped mirror comes from the collection of Dutch interior label BePureHome and is a striking item. You place the mirror exactly as it fits in your wall collage. Enclose combines well with other mirrors, shelves, prints or ornaments. This way, you can easily create your own style!