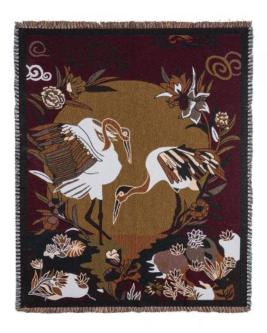

# CIRCUIT JACQUARD PLAID WITH BIRD MULTICOLOR

Intrastat Code 63049291

## Additional description

- Heavyweight plaid
- Made of 100% natural cotton
- Jacquard woven print
- L 130 cm x W 170 cm

This detailed jacquard woven plaid is from the collection of Dutch interior design brand BePureHome and has a striking heavy quality. The colour palette and mystical print is inspired by Eastern serenity. The Circuit plaid is made of 100% cotton and has a comfortable feel.

#### Material

The plaid is made of 100% cotton. The cotton plaids in our collections have a visibly high quality. The vegetable fibres are woven into a supple fabric that shapes nicely around the cushion filling. The natural cotton fibre is inherently very strong and hard-wearing. The colouring of cotton fibres or threads is done with great care and therefore requires careful handling, for this reason avoid coarse friction and direct sunlight.

#### Dimensions

- Length: 130 cm - Width: 170 cm - Thickness: +/- 0.1 cm