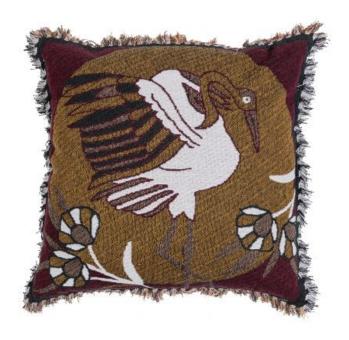

# CIRCUIT JACQUARD CUSHION WITH BIRD MULTICOLOR

Country of origin IN

Intrastat Code 94049099

## Additional description

- Cushion with heavy quality
- Made of 100% natural cotton
- Jacquard woven print
- H 50 cm x W 50 cm x D +/- 10 cm

This detailed jacquard woven decorative cushion is from the collection of Dutch interior design brand BePureHome and has a remarkably heavy quality. The colour palette and mystical print is inspired by Eastern serenity. The Circuit decorative cushion is made of 100% cotton and has a comfortable feel.

#### Material

The cushion cover is made of 100% cotton. The cotton covers in our collections have a visibly high quality. The vegetable fibres are woven into a supple fabric that shapes beautifully around the cushion filling. The natural cotton fibre is inherently very strong and hard-wearing. The colouring of cotton fibres or threads is done with great care and therefore requires careful handling, for this reason avoid coarse friction and direct sunlight.