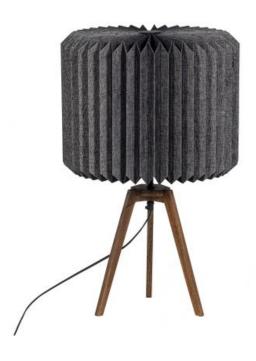

## BONES TABLE LAMP PAPER NATURAL/BLACK

| Productcode       | 801333-Z          |
|-------------------|-------------------|
| EAN               | 8714713178650     |
| Dimensions        | 58x36x36          |
| Material          | paper             |
| Color finish      | black             |
| Packages          | 1                 |
| Country of origin | IN                |
| Assembly required | Assembly required |
| Intrastat Code    | 940529909         |

## Additional description

- Table lamp in timeless Nordic design
- Lampshade made of folded paper
- Easy to install
- H 58 cm x W 36 cm x D 36 cm

Timeless design and items that never get boring, that's what Nordic design is known for. This Bones table lamp comes from the collection of Dutch interior design brand BePureHome and stands out for its interesting paper processing technique. The sleek fold lines in the natural material create a softened light diffusion and a romantic atmosphere in the home.