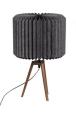

## BONES TABLE LAMP PAPER NATURAL/BLACK

| Productcode       | 801333-Z          |
|-------------------|-------------------|
| EAN               | 8714713178650     |
| Dimensions        | 58x36x36          |
| Material          | paper             |
| Color finish      | black             |
| Packages          | 1                 |
| Country of origin | IN                |
| Assembly required | Assembly required |
| Intrastat Code    | 940529909         |

## Additional description

- Table lamp in timeless Nordic design
- Lampshade made of folded paper
- Easy to install
- H 58 cm x W 36 cm x D 36 cm

Timeless design and items that never get boring, that's what Nordic design is known for. This Bones table lamp comes from the collection of Dutch interior design brand BePureHome and stands out for its interesting paper processing technique. The sleek fold lines in the natural material create a softened light diffusion and a romantic atmosphere in the home.