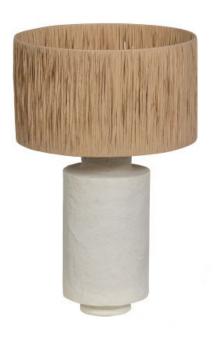

## POINTED TABLE LAMP METAL/RAFFIA NATURAL

| EAN        | 8714713178698 |
|------------|---------------|
| Dimensions | 63x40x40      |
| Material   | Metal         |

Color finish natural

## Additional description

- Table lamp in timeless Nordic design
- Lampshade made of natural rope
- Easy to install
- H 63 cm x W 40 cm x D 40 cm

Timeless design and items that never get boring, that's what Nordic design is known for. This Pointed table lamp is from the collection of Dutch interior design brand BePureHome and stands out with its taut raffia shade. The metal base ensures the light is reflected luxuriously. Also ideal for a bohemian or botanical living style.

## Material

Raffia is a very strong natural product and also very flexible, ensuring a high level of durability. The raffia in our collections is beautifully light in colour. The natural raffia can react strongly to the environment, weather influences gradually cause the fibres to grey or mould. For this reason, these items are only suitable for indoor use.

## Dimensions

- Height: 63 cm
- Width: 40 cm
- Depth: 40 cm
- Height of hood: 23 cm
- Shade diameter: 40 cm
- Height of foot: 38 cm

+31 88 96 66 300 info@deeekhoorn.com www.deeekhoorn.com

- Led: Recommended
- Dimmable...