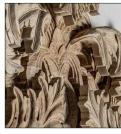

## Ref. 33115 DIANTHE MIRROR

UNIQUE PIECE

COMPOSITION

Teak wood combined with mirror.

Artisanal hand made. Differences in shades, tones or certain imperfections (knots, marks, cracks) are considered as a added value that makes this piece as unique.