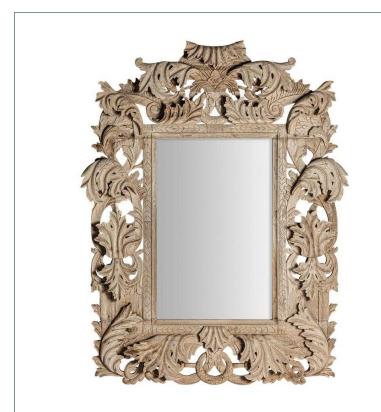

## Ref. 33115 DIANTHE MIRROR

UNIQUE PIECE

COMPOSITION

Teak wood combined with mirror.

Artisanal hand made. Differences in shades, tones or certain imperfections (knots, marks, cracks) are considered as a added value that makes this piece as unique.

DIMENSIONS

Measurements (length x width x height): 160 x 13 x 213 cm.

Weight: 83,4 kg.

Frame: 44 cm.

Mirror size: 71x111 cm.

Anchor mode: pletina tornillo

Hanging position: Vertical

Included: Wall hanging system.