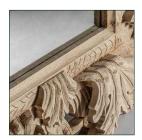

## Ref. 33115 DIANTHE MIRROR

UNIQUE PIECE

COMPOSITION

Teak wood combined with mirror.

Artisanal hand made. Differences in shades, tones or certain imperfections (knots, marks, cracks) are considered as a added value that makes this piece as unique.