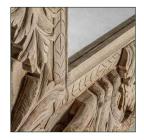

## Ref. 33115 DIANTHE MIRROR

UNIQUE PIECE

COMPOSITION

Teak wood combined with mirror.

Artisanal hand made. Differences in shades, tones or certain imperfections (knots, marks, cracks) are considered as a added value that makes this piece as unique.