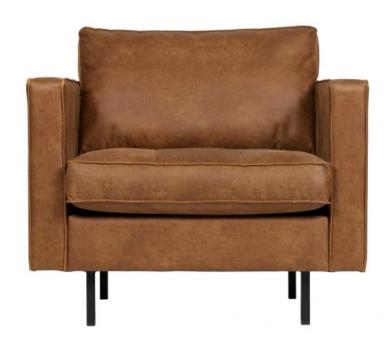

## RODEO CLASSIC ARMCHAIR COGNAC

| EAN        | 8714713082353       |
|------------|---------------------|
| Dimensions | 83x98x88            |
| Material   | 70% leather/30% pes |

Color finish cognac

## Additional description

BePureHome's new classic Rodeo series is modern, tough and contemporary. This Classic 1.5-seater variant has stitched seat cushions which give the armchair a classic touch. This 1.5 seater classic armchair is generous and features a sturdy fabric, Recycled leather. Thanks to her slim frame and loose cushions, the armchair shows subtly in the living room. The legs are made of black metal and have a height of 16 cm. The seat height is 47 cm, the seat depth is 58 cm, the seat width is 58 cm and the height of the armrests is 72 cm. What is Recycled Leather? When cutting the patterns of the hides and skins, factories are left with remnants. These remnants are crushed and we make a new fabric out of this: Recycled leather. Recycled leather consists of 70% genuine leather and 30% polyester. The fabric is made up of two materials: the underlayer consists of recycled genuine leather, which gives it its natural and unique appearance. The leather is protected by a polyester coating which prevents unevenness and makes it a sturdy combination fabric. Maintenance: Recycled leather cannot be treated with grease for leather. Recycled leather can be maintained as follows: a damp clo...