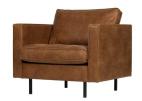

## RODEO CLASSIC ARMCHAIR COGNAC

| EAN        | 8714713082353       |
|------------|---------------------|
| Dimensions | 83x98x88            |
| Material   | 70% leather/30% pes |

Color finish cognac

## Additional description

BePureHome's new classic Rodeo series is modern, tough and contemporary. This Classic 1.5-seater variant has stitched seat cushions which give the armchair a classic touch. This 1.5 seater classic armchair is generous and features a sturdy fabric, Recycled leather. Thanks to her slim frame and loose cushions, the armchair shows subtly in the living room. The legs are made of black metal and have a height of 16 cm. The seat height is 47 cm, the seat depth is 58 cm, the seat width is 58 cm and the height of the armrests is 72 cm. What is Recycled Leather? When cutting the patterns of the hides and skins, factories are left with remnants. These remnants are crushed and we make a new fabric out of this: Recycled leather. Recycled leather consists of 70% genuine leather and 30% polyester. The fabric is made up of two materials: the underlayer consists of recycled genuine leather, which gives it its natural and unique appearance. The leather is protected by a polyester coating which prevents unevenness and makes it a sturdy combination fabric. Maintenance: Recycled leather cannot be treated with grease for leather. Recycled leather can be maintained as follows: a damp clo...