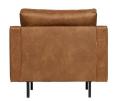

## RODEO CLASSIC ARMCHAIR COGNAC

| EAN        | 8714713082353       |
|------------|---------------------|
| Dimensions | 83x98x88            |
| Material   | 70% leather/30% pes |

Color finish cognac

## Additional description

BePureHome's new classic Rodeo series is modern, tough and contemporary. This Classic 1.5-seater variant has stitched seat cushions which give the armchair a classic touch. This 1.5 seater classic armchair is generous and features a sturdy fabric, Recycled leather. Thanks to her slim frame and loose cushions, the armchair shows subtly in the living room. The legs are made of black metal and have a height of 16 cm. The seat height is 47 cm, the seat depth is 58 cm, the seat width is 58 cm and the height of the armrests is 72 cm. What is Recycled Leather? When cutting the patterns of the hides and skins, factories are left with remnants. These remnants are crushed and we make a new fabric out of this: Recycled leather. Recycled leather consists of 70% genuine leather and 30% polyester. The fabric is made up of two materials: the underlayer consists of recycled genuine leather, which gives it its natural and unique appearance. The leather is protected by a polyester coating which prevents unevenness and makes it a sturdy combination fabric. Maintenance: Recycled leather cannot be treated with grease for leather. Recycled leather can be maintained as follows: a damp clo...