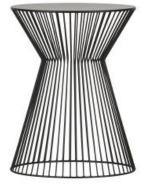

## SUUS SIDETABLE METAL BLACK

| Packages                                                                                  | 1  |
|-------------------------------------------------------------------------------------------|----|
| Country of origin                                                                         | CN |
| Additional description                                                                    |    |
| Side table Suus of the Dutch brand WOOOD is made entirely of iron that is finished with a |    |

powder coating. Suus side table has a maximum weight of 10 kg. The table is available in gold, black and white. Suus is also available as a coffee table (hxø: 40x60 cm).

...

wosöd

+31 88 96 66 300 info@deeekhoorn.com