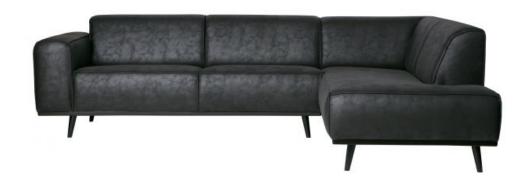

## STATEMENT CORNER SOFA RIGHT SUEDINE BLACK

| Color finish      | black |
|-------------------|-------|
| Packages          | 2     |
| Country of origin | LT    |

## Additional description

The name of this sofa says it all, doesn't it? A sofa like this stands as a clear element in the home. A sofa determines the atmosphere of the interior and this sofa offers a good basis for multiple living styles. Statement's design is basic, but due to its size, it does stand out. This spacious corner sofa offers plenty of room for the whole family and is comfortable to sit on. This corner sofa Statement fits perfectly into the collection of BePureHome, is pure and sturdy and comes in several variants, fabrics and colours. This version is provided with suedine, a strong artificial leather that feels and looks like suede.

Statement hoekbank rechts has, if you stand in front of the sofa, the corner on the right. The seat depth is 63 cm, the seat width 218 cm and the seat height 45 cm, the depth of the lounge area is 177 cm. The height of the armrest is 65 cm and the width of the armrest is 24 cm.

The leg height is 15.5 cm and the frame height is 18.5 cm.

The legs are made of black lacquered beech.

The total dimensions of this corner sofa are: height 77 cm, width 274 cm and depth 210 cm.

The suede fabric is 100% polyester and is made...