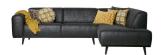

## STATEMENT CORNER SOFA RIGHT SUEDINE BLACK

| Color finish      | black |
|-------------------|-------|
| Packages          | 2     |
| Country of origin | LT    |

## Additional description

The name of this sofa says it all, doesn't it? A sofa like this stands as a clear element in the home. A sofa determines the atmosphere of the interior and this sofa offers a good basis for multiple living styles. Statement's design is basic, but due to its size, it does stand out. This spacious corner sofa offers plenty of room for the whole family and is comfortable to sit on. This corner sofa Statement fits perfectly into the collection of BePureHome, is pure and sturdy and comes in several variants, fabrics and colours. This version is provided with suedine, a strong artificial leather that feels and looks like suede.

Statement hoekbank rechts has, if you stand in front of the sofa, the corner on the right. The seat depth is 63 cm, the seat width 218 cm and the seat height 45 cm, the depth of the lounge area is 177 cm. The height of the armrest is 65 cm and the width of the armrest is 24 cm.