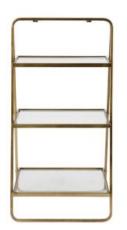

## GODDESS RACK ANTIQUE BRASS

EAN 8714713063550

Dimensions 106x58x33

Material Metal

Color finish antique brass

## Additional description

Beautiful, luxurious Goddess sidetable from the collection of BePureHome. Made of metal finished in the color antique brass and has glass shelves. The dimensions of the side rack are: H  $106 \times W$   $58 \times D$   $33 \times W$ . The distance between the lower and middle shelf is  $32 \times W$ . The distance between the middle and top shelf is  $27.5 \times W$ . Extra practical: this rack can be folded up. Boost your interior by adding some trendy antique brass products....