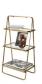

## GODDESS RACK ANTIQUE BRASS

EAN 8714713063550

Dimensions 106x58x33

Material Metal

Color finish antique brass

## Additional description

Beautiful, luxurious Goddess sidetable from the collection of BePureHome. Made of metal finished in the color antique brass and has glass shelves. The dimensions of the side rack are: H  $106 \times W$   $58 \times D$   $33 \times W$ . The distance between the lower and middle shelf is  $32 \times W$ . The distance between the middle and top shelf is  $27.5 \times W$ . Extra practical: this rack can be folded up. Boost your interior by adding some trendy antique brass products....