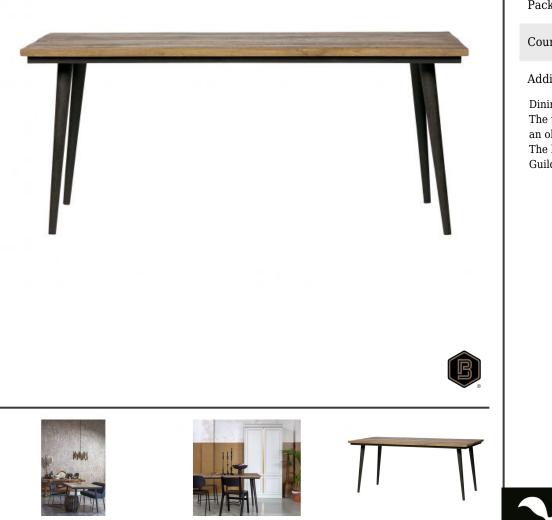

## GUILD DINING TABLE NATURAL 180x90

| Color finish      | black |
|-------------------|-------|
| Packages          | 2     |
| Country of origin | CN    |

## Additional description

Dining table Guild, with a height of 77 cm, is a design of the Dutch brand BePureHome. The table top of Guild has a thickness of 28-30 mm, is made of reclaimed elm wood and has an old matt finish (water-based oil).

The base of this dining table is made of iron and finished with a rust black finish. Guild is available in 220x90 cm and 180x90 cm....

+31 88 96 66 300 info@deeekhoorn.com

www.deeekhoorn.com

www.deeekhoorn.com | 13-08-2021 | CustomerNo 108916