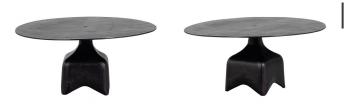

### Additional description

- Organically shaped coffee table
- Made of aluminium with an antique black finish
- Coarse machined table top for a cool look
- H 40 cm x W 75 cm x D 75 cm

The Foss coffee table, from the Exclusive collection by Dutch interior design brand WOOOD, is a modern piece. The convex base gives a playful touch to the coffee table. The table top is coarsely processed which gives it a tough look. The slim, generous tabletop offers more than enough space for coffee and snacks for the whole family!

#### Dimensions

- Height: 40 cm
- Diameter: 75 cm

+31 88 96 66 300 info@deeekhoorn.com www.deeekhoorn.com