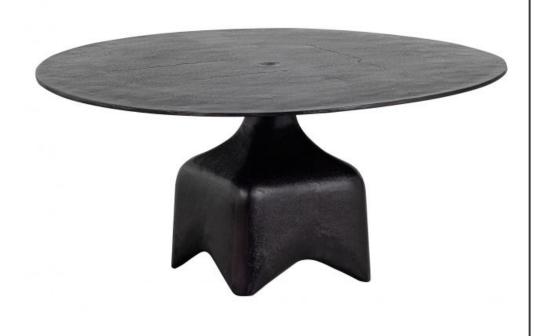

### Additional description

- Organically shaped coffee table
- Made of aluminium with an antique black finish
- Coarse machined table top for a cool look
- H 40 cm x W 75 cm x D 75 cm

The Foss coffee table, from the Exclusive collection by Dutch interior design brand WOOOD, is a modern piece. The convex base gives a playful touch to the coffee table. The table top is coarsely processed which gives it a tough look. The slim, generous tabletop offers more than enough space for coffee and snacks for the whole family!

### Material

Aluminium is a very suitable type of metal for furniture development because of its light weight, strong composition and flexibility. The aluminium in our collections has various treatments and finishes, such as welding, stamping, powder coating or wet painting. This gives the aluminium item a chic look or even a weathered, aged look. Aluminium is anticorrosive and therefore also very suitable for outdoor use.

#### Dimensions

- Height: 40 cm
- Diameter: 75 cm

+31 88 96 66 300 info@deeekhoorn.com www.deeekhoorn.com