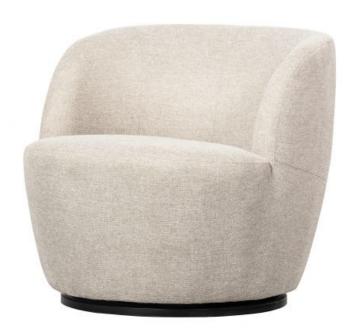

### Additional description

- Round-shaped swivel chair
- Upholstered with a woven polyester fabric
- Swivel in any direction!
- H 75 cm x W 70 cm x D 69 cm

The Serra swivel armchair comes from the Exclusive collection by Dutch interior design brand WOOOD. This ideal swivel chair is upholstered in a polyester fabric with a clearly visible weaving pattern. The earthy tones ensure Serra blends effortlessly with your interior style. Do you have a nice space left for this flexible swivel chair?

### Dimensions

- Height: 75 cm
- Width: 70 cm
- Depth: 69 cm
- Seat height: 42 cm
- Seat width: 51 cm
- Seat depth: 54 cm
- Backrest height: 75/33 cm
- Foot height: 4 cm
- Foot diameter: 52 cm
- Carrying weight: 120 kg
- Weight: 16 kg