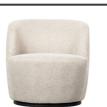

### Additional description

- Round-shaped swivel chair
- Upholstered with a woven polyester fabric
- Swivel in any direction!
- H 75 cm x W 70 cm x D 69 cm

The Serra swivel armchair comes from the Exclusive collection by Dutch interior design brand WOOOD. This ideal swivel chair is upholstered in a polyester fabric with a clearly visible weaving pattern. The earthy tones ensure Serra blends effortlessly with your interior style. Do you have a nice space left for this flexible swivel chair?

### Dimensions

- Height: 75 cm
- Width: 70 cm
- Depth: 69 cm
- Seat height: 42 cm
- Seat width: 51 cm
- Seat depth: 54 cm
- Backrest height: 75/33 cm
- Foot height: 4 cm
- Foot diameter: 52 cm
- Carrying weight: 120 kg
- Weight: 16 kg