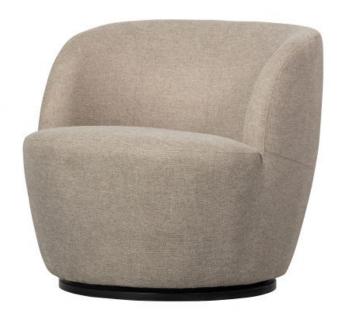

## SERRA SWIVEL CHAIR WOVEN FABRIC SAND

wosod

Intrastat Code

94016100

## Additional description

- Round-shaped swivel chair
- Upholstered with a woven polyester fabric
- Swivel in any direction!
- H 75 cm x W 70 cm x D 69 cm

The Serra swivel armchair comes from the Exclusive collection by Dutch interior design brand WOOOD. This ideal swivel chair is upholstered in a polyester fabric with a clearly visible weaving pattern. The earthy tones ensure Serra blends effortlessly with your interior style. Do you have a nice space left for this flexible swivel chair?

## Material

Our Latti woven fabric has a soft grip and light hue. Latti is composed of 94% polyester and 6% nylon. The woven fabric is suitable for intensive residential use (Martindale 25,000), but be careful with sharp objects and pet nails, these can cause loops.

## Dimensions

- Height: 75 cm
- Width: 70 cm
- Depth: 69 cm
- Seat height: 42 cm
- Seat width: 51 cm
- Seat depth: 54 cm
- Backrest height: 75/33 cm
- Foot height: 4 cm
- Foot diameter: 52 cm
- Carrying weight: 120 kg
- Weight: 16 kg