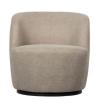

## SERRA SWIVEL CHAIR WOVEN FABRIC SAND

wosod

Intrastat Code

94016100

## Additional description

- Round-shaped swivel chair
- Upholstered with a woven polyester fabric
- Swivel in any direction!
- H 75 cm x W 70 cm x D 69 cm

The Serra swivel armchair comes from the Exclusive collection by Dutch interior design brand WOOOD. This ideal swivel chair is upholstered in a polyester fabric with a clearly visible weaving pattern. The earthy tones ensure Serra blends effortlessly with your interior style. Do you have a nice space left for this flexible swivel chair?

## Material

Our Latti woven fabric has a soft grip and light hue. Latti is composed of 94% polyester and 6% nylon. The woven fabric is suitable for intensive residential use (Martindale 25,000), but be careful with sharp objects and pet nails, these can cause loops.

## Dimensions

- Height: 75 cm
- Width: 70 cm
- Depth: 69 cm
- Seat height: 42 cm
- Seat width: 51 cm
- Seat depth: 54 cm
- Backrest height: 75/33 cm
- Foot height: 4 cm
- Foot diameter: 52 cm
- Carrying weight: 120 kg
- Weight: 16 kg