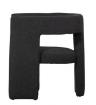

## TIWA ARMCHAIR BOUCLÉ DARKGREY

wosod

Intrastat Code 94017100

## Additional description

- Design armchair in cuddly design
- Upholstered in a soft bouclé
- Comfortable seat
- H 71 cm x W 63 cm x D 62 cm

Scoring an eye-catching armchair? Take a seat in the Tiwa armchair! The armchair comes from the Exclusive collection of Dutch brand WOOOD. Tiwa is upholstered in a wonderfully soft bouclé, making it impossible to leave! The clean lines of the stylish design add a modern touch to this woolly piece.

## Dimensions

- Height: 71 cm
- Width: 63 cm
- Depth: 62 cm
- Seat height: 42 cm
- Seat width: 49 cm
- Seat depth: 53 cm
- Armrest height: 71/29 cm
- Handrail thickness: 7 cm
- Leg height: 32 cm

Log thickness, 7x24 c