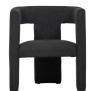

## TIWA ARMCHAIR BOUCLÉ DARKGREY

wosod

Intrastat Code 94017100

## Additional description

- Design armchair in cuddly design
- Upholstered in a soft bouclé
- Comfortable seat
- H 71 cm x W 63 cm x D 62 cm

Scoring an eye-catching armchair? Take a seat in the Tiwa armchair! The armchair comes from the Exclusive collection of Dutch brand WOOOD. Tiwa is upholstered in a wonderfully soft bouclé, making it impossible to leave! The clean lines of the stylish design add a modern touch to this woolly piece.

## Dimensions

- Height: 71 cm
- Width: 63 cm
- Depth: 62 cm
- Seat height: 42 cm
- Seat width: 49 cm
- Seat depth: 53 cm
- Armrest height: 71/29 cm
- Handrail thickness: 7 cm
- Leg height: 32 cm

Log thickness, 7x24 c