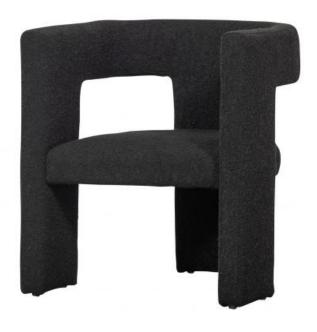

## TIWA ARMCHAIR BOUCLÉ DARKGREY

wosod

Intrastat Code 94017100

## Additional description

- Design armchair in cuddly design
- Upholstered in a soft bouclé
- Comfortable seat
- H 71 cm x W 63 cm x D 62 cm

Scoring an eye-catching armchair? Take a seat in the Tiwa armchair! The armchair comes from the Exclusive collection of Dutch brand WOOOD. Tiwa is upholstered in a wonderfully soft bouclé, making it impossible to leave! The clean lines of the stylish design add a modern touch to this woolly piece.

## Dimensions

- Height: 71 cm
- Width: 63 cm
- Depth: 62 cm
- Seat height: 42 cm
- Seat width: 49 cm
- Seat depth: 53 cm
- Armrest height: 71/29 cm
- Handrail thickness: 7 cm
- Leg height: 32 cm

Log thickness, 7x24 c