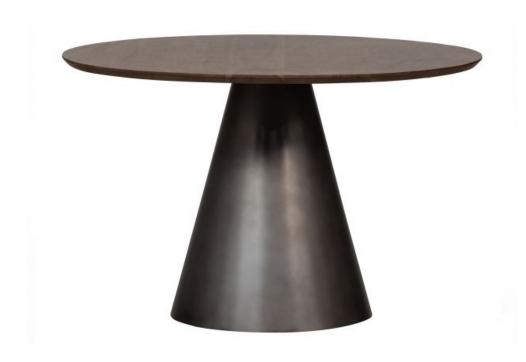

## MAGGIE DINING TABLE METAL/MANGO WOOD BLACK

wosod

| EAN               | 8714713174188     |
|-------------------|-------------------|
| Dimensions        | 76x120x120        |
| Material          | metal/wood        |
| Color finish      | black             |
| Packages          | 2                 |
| Country of origin | IN                |
| Assembly required | Assembly required |
| Intrastat Code    | 94036000          |

## Additional description

- Round dining table of subtle size
- Metal frame with an antique black coating and mango wood tabletop
- Enough space for 4-5 people
- H 76 cm x Ø 120 cm

Looking for the ideal dining table for cosy dining in your favourite company? Then the Maggie dining table, from the Exclusive collection by Dutch brand WOOOD, is your match! Maggie takes up little space but brings a lot of cosiness because of its round shape.

## Material

Maggie is made of a combine metal with an antique black stability. The table top is m...

markings are clearly visible which creates a warm, natura

+31 88 96 66 300 info@deeekhoorn.com www.deeekhoorn.com