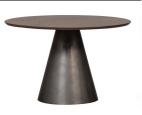

## MAGGIE DINING TABLE METAL/MANGO WOOD BLACK

wosod

| EAN               | 8714713174188     |
|-------------------|-------------------|
| Dimensions        | 76x120x120        |
| Material          | metal/wood        |
| Color finish      | black             |
| Packages          | 2                 |
| Country of origin | IN                |
| Assembly required | Assembly required |
| Intrastat Code    | 94036000          |

## Additional description

- Round dining table of subtle size
- Metal frame with an antique black coating and mango wood tabletop
- Enough space for 4-5 people
- H 76 cm x Ø 120 cm

Looking for the ideal dining table for cosy dining in your favourite company? Then the Maggie dining table, from the Exclusive collection by Dutch brand WOOOD, is your match! Maggie takes up little space but brings a lot of cosiness because of its round shape.

## Material

Maggie is made of a combine metal with an antique black stability. The table top is m...

markings are clearly visible which creates a warm, natura

+31 88 96 66 300 info@deeekhoorn.com www.deeekhoorn.com