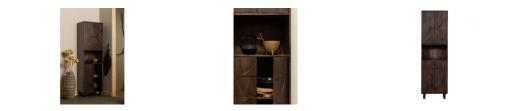

## DRAW 4-DOOR STORAGE CABINET WITH OPEN COMPARTMENT

## MANGO WOOD

Additional description

- Characterful sideboard

- Made of mango wood with walnut finish

- Large (in)visible storage possibilities

- H 200 cm x W 60 cm x D 40 cm

This characteristic tall sideboard comes from the collection of Dutch brand BePureHome. The warm walnut-coloured finish of the mango wood creates the attractive look of the Draw 4-door cabinet. The playful leg frame gives the design air and provides plenty of stability. The 3D pattern on the doors give the item a unique feel.