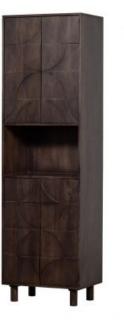

## DRAW 4-DOOR STORAGE CABINET WITH OPEN COMPARTMENT

## MANGO WOOD

Additional description

- Characterful sideboard

- Made of mango wood with walnut finish

- Large (in)visible storage possibilities

- H 200 cm x W 60 cm x D 40 cm

This characteristic tall sideboard comes from the collection of Dutch brand BePureHome. The warm walnut-coloured finish of the mango wood creates the attractive look of the Draw 4-door cabinet. The playful leg frame gives the design air and provides plenty of stability. The 3D pattern on the doors give the item a unique feel.