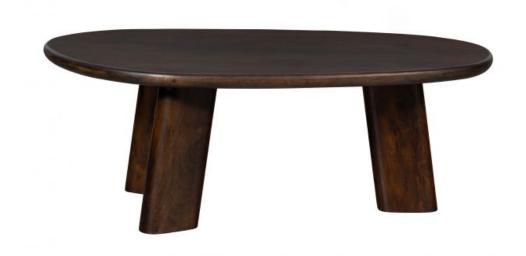

## ROUNDLY COFFEE TABLE MANGO WOOD WALNUT

| Dimensions        | 40x110x60         |
|-------------------|-------------------|
| Material          | mango wood        |
| Color finish      | walnut            |
| Packages          | 1                 |
| Country of origin | IN                |
| Assembly required | Assembly required |
| Intrastat Code    | 94036000          |

## Additional description

- Organically shaped coffee table
- Part of the Roundly series
- Formed from robust mango wood
- H 40 cm x W 110 cm x D 60 cm

A coffee round, drinks or early breakfast. With the Roundly coffee table you spend your precious time well! The organically shaped top and luxurious walnut colour create the chic yet playful design. The smooth mango wood can take a beating, so; where will your Roundly be placed?

## Material

The coffee table is made of sanded mango wood with a walnut finish. Mango wood is known for its warm golden brown colour durable growth and long durability. Mango wood is also characterised by clearly vis lines and knots ensure that and one of the harder woods, so a mango wood item will not easily be dam...