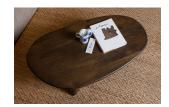

## ROUNDLY COFFEE TABLE MANGO WOOD WALNUT

| Dimensions        | 40x110x60         |
|-------------------|-------------------|
| Material          | mango wood        |
| Color finish      | walnut            |
| Packages          | 1                 |
| Country of origin | IN                |
| Assembly required | Assembly required |
| Intrastat Code    | 94036000          |

## Additional description

- Organically shaped coffee table
- Part of the Roundly series
- Formed from robust mango wood
- H 40 cm x W 110 cm x D 60 cm

A coffee round, drinks or early breakfast. With the Roundly coffee table you spend your precious time well! The organically shaped top and luxurious walnut colour create the chic yet playful design. The smooth mango wood can take a beating, so; where will your Roundly be placed?

## Material

The coffee table is made of sanded mango wood with a walnut finish. Mango wood is known for its warm golden brown colour durable growth and long durability. Mango wood is also characterised by clearly vis lines and knots ensure that and one of the harder woods, so a mango wood item will not easily be dam...