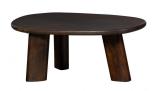

## ROUNDLY COFFEE TABLE MANGO WOOD WALNUT

| Dimensions        | 40x110x60         |
|-------------------|-------------------|
| Material          | mango wood        |
| Color finish      | walnut            |
| Packages          | 1                 |
| Country of origin | IN                |
| Assembly required | Assembly required |
| Intrastat Code    | 94036000          |

## Additional description

- Organically shaped coffee table
- Part of the Roundly series
- Formed from robust mango wood
- H 40 cm x W 110 cm x D 60 cm

A coffee round, drinks or early breakfast. With the Roundly coffee table you spend your precious time well! The organically shaped top and luxurious walnut colour create the chic yet playful design. The smooth mango wood can take a beating, so; where will your Roundly be placed?

## Material

The coffee table is made of sanded mango wood with a walnut finish. Mango wood is known for its warm golden brown colour durable growth and long durability. Mango wood is also characterised by clearly vis lines and knots ensure that and one of the harder woods, so a mango wood item will not easily be dam...