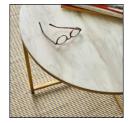

## Pond Table White/Brass

This table is made from brass, glass, as well as metal and has a marble optic to it. The pattern in the surface, as well as the golden legs, both have an elegant look to it. The combination of these two gives the table gives the table its stylish and chic look.