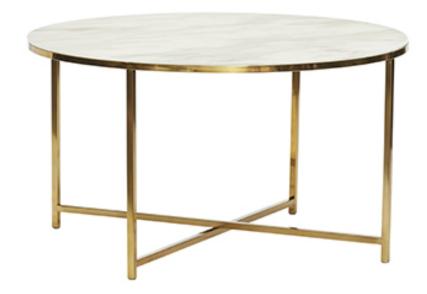

## Pond Table White/Brass

This table is made from brass, glass, as well as metal and has a marble optic to it. The pattern in the surface, as well as the golden legs, both have an elegant look to it. The combination of these two gives the table gives the table its stylish and chic look.

# Dimensions

Size ø80xh45cm Net weight (g) 12.150 13.150 Gross weight (g) 90 Master box length (cm) 85 Master box width (cm) Master box height (cm) 12 Product box length (cm) 90 Product box width (cm) 85 Product box height (cm) 12