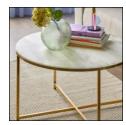

## Pond Table White/Brass

This table is made from brass, glass, as well as metal and has a marble optic to it. The pattern in the surface, as well as the golden legs, both have an elegant look to it. The combination of these two gives the table gives the table its stylish and chic look.

#### Materials

Materials Glass, Iron

#### Colour

Colour Brass, White

# Dimensions

Size ø80xh45cm Net weight (g) 12.150 13.150 Gross weight (g) 90 Master box length (cm) 85 Master box width (cm) Master box height (cm) 12 Product box length (cm) 90 Product box width (cm) 85 Product box height (cm) 12