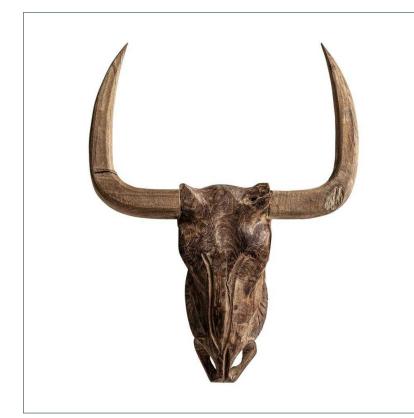

## Ref. 32615 DECORATIVE FIGURE

## COMPOSITION

Tropical wood

Artisanal hand made. Differences in shades, tones or certain imperfections (knots, marks, cracks) are considered as a added value that makes this piece as unique.

## DIMENSIONS

Measurements (length x width x height):  $45 \times 13 \times 68$  cm.

Weight: 3,3 kg.

Anchor mode: pletina tornillo

Included: Wall hanging system.

| Packaging | Туре    | Units/Box | Content | Volume | Length | Wide | High | Weigth (Kg) |
|-----------|---------|-----------|---------|--------|--------|------|------|-------------|
|           | WRAPPED | 1         | PRODUCT | 0.04   | 23     | 18   | 46   | 3,8         |
|           | CARTON  | 1         | PRODUCT | 0.0356 | 53     | 16   | 42   | 4,5         |