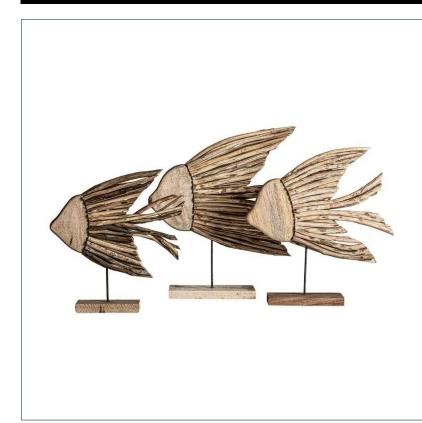

## Ref. 32628 DECORATIVE FIGURE (SET OF 3)

UNIQUE PIECE

COMPOSITION

Teak wood

Artisanal hand made. Differences in shades, tones or certain imperfections (knots, marks, cracks) are considered as a added value that makes this piece as unique.

## DIMENSIONS

Measurements (length x width x height): 57 x 17 x 53 cm. 50 x 13 x 51 cm. 46 x 11 x 44 cm.

Weight: 7,5 kg.

| Packaging | Туре    | Units/Box | Content | Volume | Length | Wide | High | Weigth (Kg) |
|-----------|---------|-----------|---------|--------|--------|------|------|-------------|
|           | WRAPPED | 1         | PRODUCT | 0.0908 | 62     | 24   | 61   | 9,0         |
|           | CARTON  | 1         | PRODUCT | 0.1016 | 63     | 26   | 62   | 9,0         |