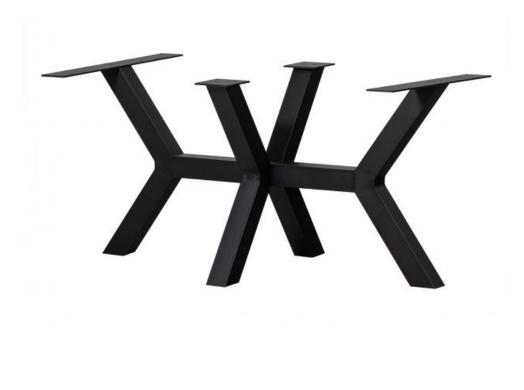

- Table leg with modern look - Made of metal with matt black powder coating

- Part of the WOOOD Tablo series
- H 75 cm x W 79 cm x D 71 cm

Create your ideal dining area with the elements from the Tablo series by Dutch interior design brand WOOOD. Tablo has many combination possibilities and various sizes available to furnish your dining area in an exact fit. Choose, for example, this generous Zeeland leg for a robust look.