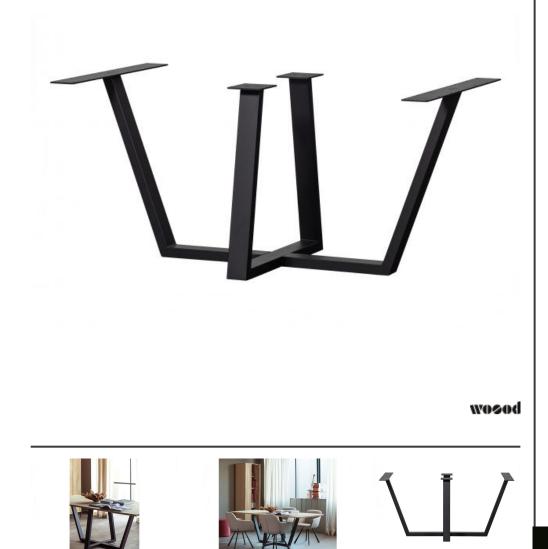

- Table leg with modern look
- Made of metal with matt black powder coating
- Part of the WOOOD Tablo series
- H 73 cm x W 147 cm x D 71 cm

Create your ideal dining area with the elements from the Tablo series by Dutch interior design brand WOOOD. Tablo has many combination possibilities and various sizes available to furnish your dining area in an exact fit. Choose for example for this generous Drenthe leg for an airy, robust look.