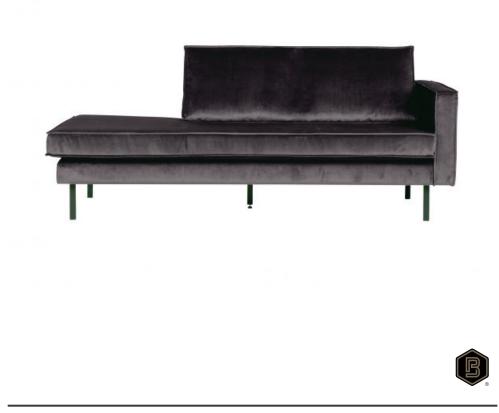

## **RODEO DAYBED RIGHT VELVET ANTRACIET**

| EAN               | 8714713073450     |
|-------------------|-------------------|
| Dimensions        | 85x203x86         |
| Material          | 100% pes          |
| Color finish      | anthracite        |
| Packages          | 1                 |
| Country of origin | PL                |
| Assembly required | Assembly required |
|                   |                   |

Additional description

The Rodeo daybed is the new version of the successful Rodeo series from BePureHome. This sofa is modern, chic and contemporary. The daybed has a unique design and is made in a beautiful velvet fabric. Thanks to the slim frame it subtly shows in the living room. The legs are made of black metal.

The total seat width is 194 cm, the seat height is 47 cm and the seat depth is 63 cm. The daybed comes with a spacious back cushion (128x45 cm), making it really lounging on this lovely sofa!

The dimensions are (hxwxd) 85x203x86 cm.