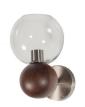

## BABBLE WALL LAMP GLASS WALNUT

| EAN               | 8714713169481     |
|-------------------|-------------------|
| Dimensions        | 27x24x18          |
| Material          | walnut/glass      |
| Color finish      | brown             |
| Packages          | 1                 |
| Country of origin | CN                |
| Assembly required | Assembly required |

## Additional description

- Wall lamp with retro vibes
- Made of metal, walnut wood and glass
- Part of the Babble series
- H 29 cm x W 19 cm x D 27 cm

Back to the 70's with Babble! This lamp series from the collection of Dutch interior label BePureHome takes you back to the seventies: round shapes, warm coloured walnut wood and shiny metal - Babble has it all!

## Material

Babble's polished metal has a bright shine and beautiful reflection. The transparent glass of the lampshade ensures a clear, 360-degree diffusion of light. The warm-coloured walnut wood gives the real retro style to this lamp series.

Dimensions

- Height: 29 cm

+31 88 96 66 300 info@deeekhoorn.com www.deeekhoorn.com

- Wooden sphere: H11 cm x Ø12 cm

- Glass shade: H16 cm x Ø17 cm

•••