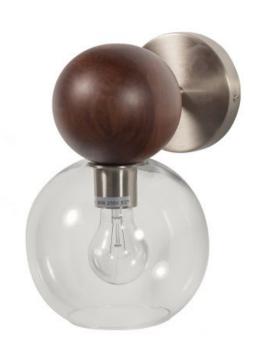

## BABBLE WALL LAMP GLASS WALNUT

| EAN               | 8714713169481     |
|-------------------|-------------------|
| Dimensions        | 27x24x18          |
| Material          | walnut/glass      |
| Color finish      | brown             |
| Packages          | 1                 |
| Country of origin | CN                |
| Assembly required | Assembly required |

## Additional description

- Wall lamp with retro vibes
- Made of metal, walnut wood and glass
- Part of the Babble series
- H 29 cm x W 19 cm x D 27 cm

Back to the 70's with Babble! This lamp series from the collection of Dutch interior label BePureHome takes you back to the seventies: round shapes, warm coloured walnut wood and shiny metal - Babble has it all!

## Material

Babble's polished metal has a bright shine and beautiful reflection. The transparent glass of the lampshade ensures a clear, 360-degree diffusion of light. The warm-coloured walnut wood gives the real retro style to this lamp series.

Dimensions

- Height: 29 cm

+31 88 96 66 300 info@deeekhoorn.com www.deeekhoorn.com

- Wooden sphere: H11 cm x Ø12 cm

- Glass shade: H16 cm x Ø17 cm

•••