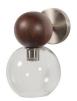

## BABBLE WALL LAMP GLASS WALNUT

| EAN               | 8714713169481     |
|-------------------|-------------------|
| Dimensions        | 27x24x18          |
| Material          | walnut/glass      |
| Color finish      | brown             |
| Packages          | 1                 |
| Country of origin | CN                |
| Assembly required | Assembly required |

## Additional description

- Wall lamp with retro vibes
- Made of metal, walnut wood and glass
- Part of the Babble series
- H 29 cm x W 19 cm x D 27 cm

Back to the 70's with Babble! This lamp series from the collection of Dutch interior label BePureHome takes you back to the seventies: round shapes, warm coloured walnut wood and shiny metal - Babble has it all!

## Material

Babble's polished metal has a bright shine and beautiful reflection. The transparent glass of the lampshade ensures a clear, 360-degree diffusion of light. The warm-coloured walnut wood gives the real retro style to this lamp series.

Dimensions

- Height: 29 cm

+31 88 96 66 300 info@deeekhoorn.com www.deeekhoorn.com

- Wooden sphere: H11 cm x Ø12 cm

- Glass shade: H16 cm x Ø17 cm

•••