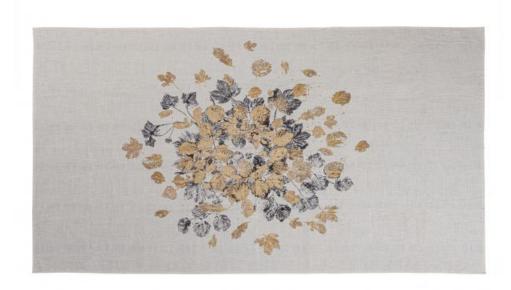

## SUNSET TABLE CLOTH WITH PRINT OFF WHITE 135x250CM

| EAN               | 8714713168279 |
|-------------------|---------------|
| Dimensions        | 1x135x250     |
| Material          | 100% cotton   |
| Color finish      | off white     |
| Packages          | 1             |
| Country of origin | IN            |
| Intrastat Code    | 630251009     |

## Additional description

- Stylish tablecloth for all seasons
- Made of 100% cotton
- Subtle foliage artwork
- L 135 cm x W 250 cm

Dress your dining area stylishly with this natural tablecloth. Tablecloth Sunset is part of the BePureHome collection and is made of 100% cotton. The subtle print with leaves creates an aesthetic whole and adds extra atmosphere to your tableware.