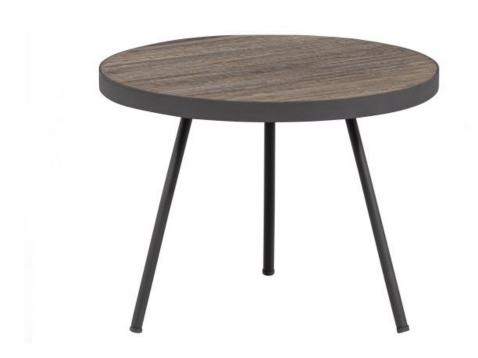

## MAXIME COFFEE TABLE RECYCLED WOOD NATURAL 40xØ54CM

wosod

| Dimensions        | 40x54x54  |
|-------------------|-----------|
| Material          | teak/iron |
| Color finish      | natural   |
| Packages          | 1         |
| Country of origin | IN        |

## Additional description

- Stylish side table with sturdy woodwork
- Top formed from recycled teak
- Each item is unique!
- H 40 cm x Ø 54 cm

A tough and robust table top on a slim, matt black leg frame. You will find this stylish combination in the Maxime series from the Exclusive collection by Dutch interior design brand WOOOD. The wood of the Maxime items is recycled teak with a rough look and warm colouring. The characteristic look of the recycled wood gives each item unique properties.

### Dimensions

- Height: 40 cm

- Diameter: 54 cm - Leaf height: 3 cm

- Top thickness: 1.5 cm

+31 88 96 66 300 info@deeekhoorn.com www.deeekhoorn.com