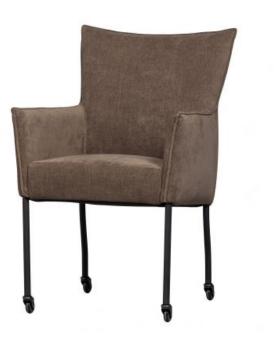

## EZRA DINING CHAIR WITH ARMREST AND WHEELS BROWN

- Comfortable dining chair with armrests

- Easy to roll; the chair has four castors
- Covered with a soft give fabric (100% polyester)
- H 94 cm x W 56 cm x D 64 cm

Ready for hours of comfortable after-dinner dining? Then Ezra dining chair is the right choice! The Ezra chair is from the collection of Dutch interior design brand WOOOD and offers a comfortable secure seat thanks to the armrests and higher backrest. Extra handy; you can easily roll the chair in all directions using the four subtle wheels.

## Material

The Ezra dining chair has a metal frame with a matt black powder coating, plastic wheels

and a padding of firm foam. Fara is unbolstered has a soft feel and a full gri chenille. Rolo is made of 10