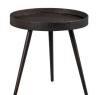

# BOUNDS SIDETABLE M WOOD/METAL ANTIQUE GOLD 41xØ41

Dimensions 41x41x41

Material metal/wood

Color finish antique gold

# Additional description

- Slim side table on high legs
- Plywood tabletop with zinc metal coating
- Metal legs with antique gold finish
- H 41 cm x Ø 41 cm

Deep and peculiar are two characteristics of this interesting Bounds side table. The side table comes from the collection of the Dutch interior label BePureHome and is an eyecatching specimen. The combination of wood and metal with a dark antique gold finish gives Bounds a mysterious shine and lived-in look. Tough yet elegant.

### Dimensions

This sturdy side table has a height of 41 cm and is 41 cm in the round. The raised edge around the table top is 4 cm high. The legs are each 37 cm high. The table has a bearing capacity of 30 kg when evenly distributed or centrally placed. The side table itself weighs just under 4 kg.