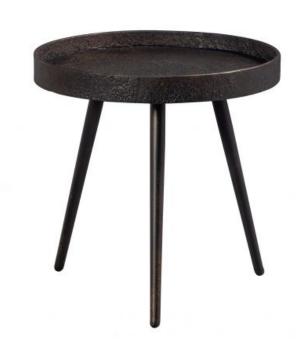

# BOUNDS SIDETABLE M WOOD/METAL ANTIQUE GOLD 41xØ41

Dimensions 41x41x41

Material metal/wood

Color finish antique gold

# Additional description

- Slim side table on high legs
- Plywood tabletop with zinc metal coating
- Metal legs with antique gold finish
- H 41 cm x Ø 41 cm

Deep and peculiar are two characteristics of this interesting Bounds side table. The side table comes from the collection of the Dutch interior label BePureHome and is an eyecatching specimen. The combination of wood and metal with a dark antique gold finish gives Bounds a mysterious shine and lived-in look. Tough yet elegant.

### Dimensions

This sturdy side table has a height of 41 cm and is 41 cm in the round. The raised edge around the table top is 4 cm high. The legs are each 37 cm high. The table has a bearing capacity of 30 kg when evenly distributed or centrally placed. The side table itself weighs just under 4 kg.