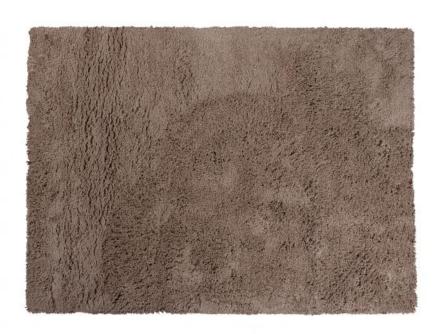

# HIGHWAY RUG SUPER SOFT SAND 170x240CM

| EAN        | 8714713168255 |
|------------|---------------|
| Dimensions | 1x170x240     |
| Material   | 100% pes      |

Color finish beige

## Additional description

- Stylish, super-soft rug
- Made of 100% polyester
- In a sand shade
- H 1 cm x W 170 cm x D 240 cm

Are your feet ready for a warm winter? Indulge your feet in the winter months with this super-soft rug. Rug Highway comes from the collection of Dutch interior design brand BePureHome and is made of 100% man-made fibre (polyester). The sand colour easily blends into a bohemian or Scandinavian interior.

#### Material

The artificial fibres (polyester) are manufactured into the rug by machine tufting. The underside has a protective, woven layer. The rug does not absorb heat and is therefore not suitable for homes with underfloor heating.